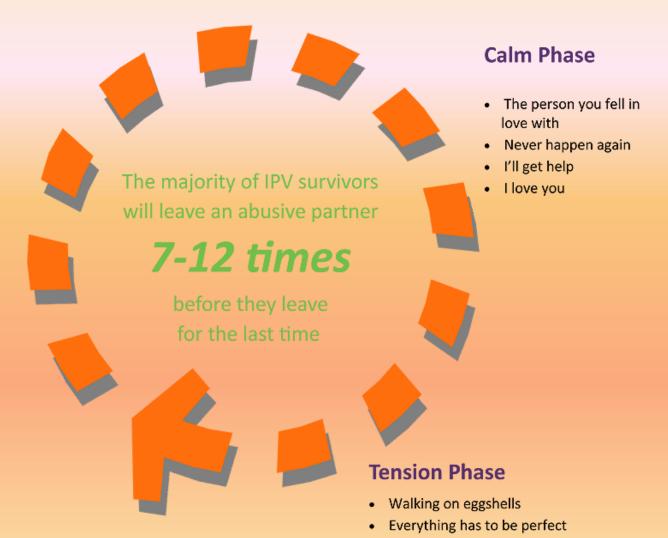

#### **Crisis Phase**

- · The blow up
- · Worse than before
- Threats
- Destruction
- Fear for your or your child's safety
- Drug and/or alcohol abuse

Always worrying or in fear of what ifFeeling "something" is about to happen