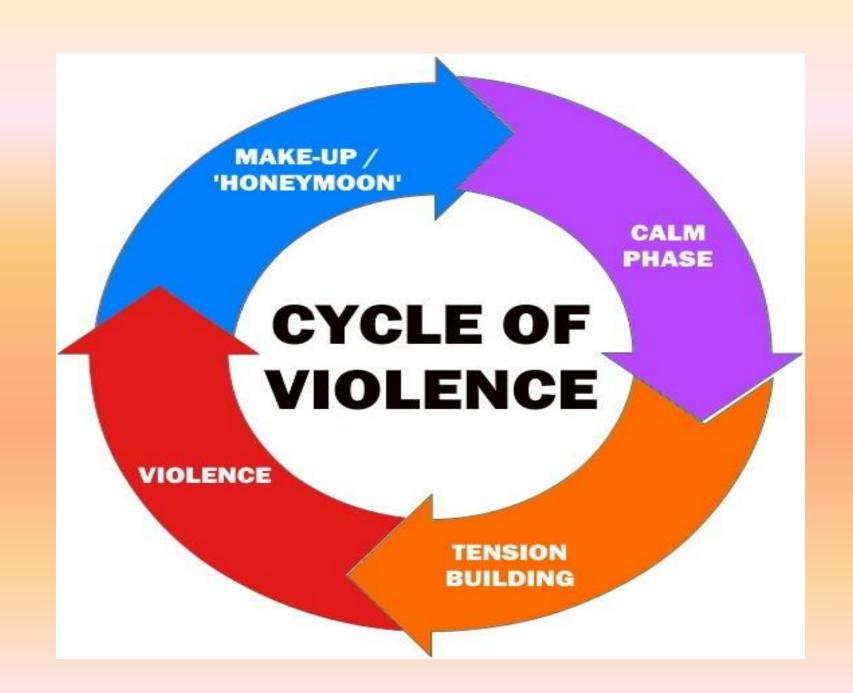

#### **Crisis Phase**

- · The blow up
- · Worse than before
- Threats
- Destruction
- Fear for your or your child's safety
- Drug and/or alcohol abuse

Always worrying or in fear of what ifFeeling "something" is about to happen